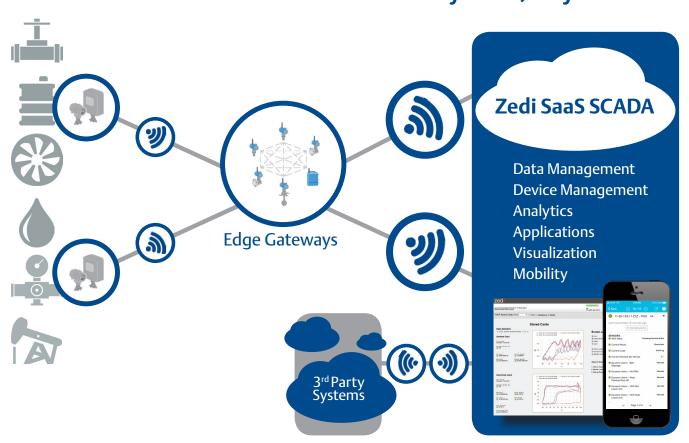

Emerson's secure, scalable Zedi SaaS SCADA enables operators around the world to compile data from any digital monitoring hardware via gateways that support a variety of protocols.

We provide end users with a web interface, as well as the ability to push data to third party platforms, allowing remote control and optimization via cloud-based data access.

Discover how our cloud solutions will help you better understand big data with vivid analytics while providing greater mobility.